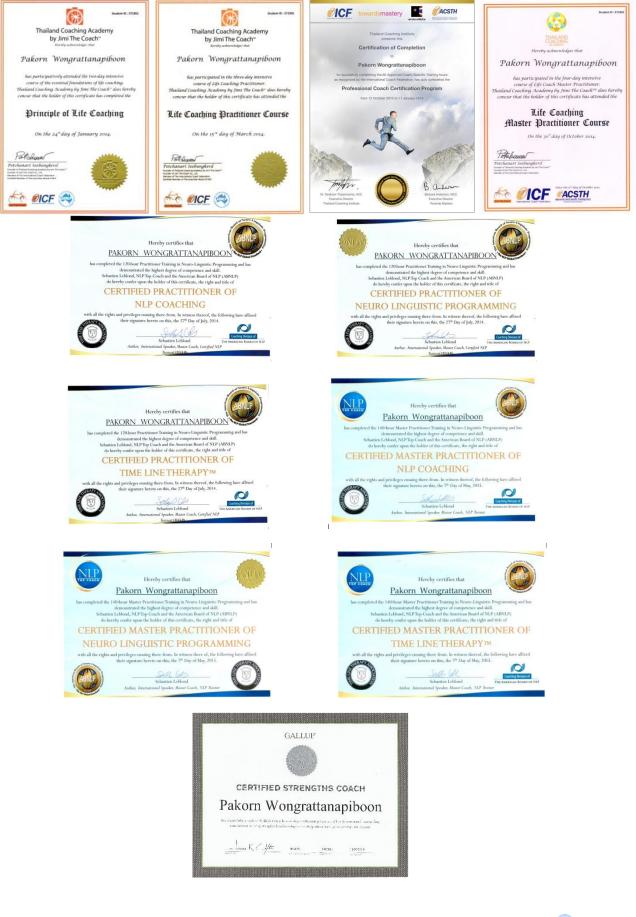

## Certified Training Courses

- Professional Coaching Certification Program by Thailand Coaching Insitute : TCI
- Principle of Life Coaching by Thailand Coaching Academy (TCA)
- Practitioner of Life Coaching by Thailand Coaching Academy (TCA)
- Master of Life Coaching by Thailand Coaching Academy (TCA)
- NLP Practitioner Triple Certification Training by NLP Top Coach
- NLP Master Triple Certification Training by NLP Top Coach
- Strengths Coaching Certification Program by Gallup Strengths Center